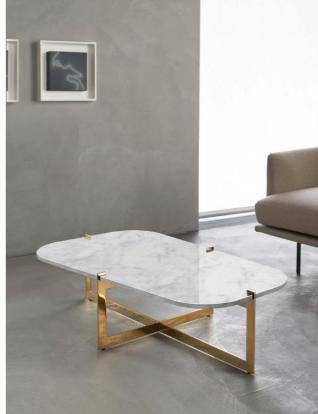

## <u>CRUZ</u>

# **Quinti**<sup>®</sup>

CRUZ tables collection is characterized by an elegant and minimal structure

The two rectangular legs with a section of 40x10 mm cross on the ground and hug the top of the table in marble. The top can be in white Carrara marble or Marquinia black with a thickness of 20 mm.

WHITE MARBLE