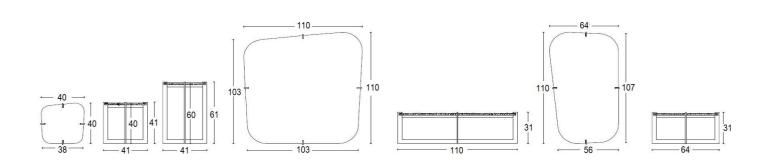

## <u>CRUZ</u>

# **Quinti**<sup>®</sup>

CRUZ tables collection is characterized by an elegant and minimal structure





#### **DIMENSIONS**



### **CRUZ**



#### **STRUCTURE**

The Cruz structure is made out of laser cut metal which is available in matte black painted or gold and with shiny electroplating gold finish







GOLD PAINTED

**BLACK PAINTED** 

CHROMED GOLD

The two rectangular legs with a section of 40x10 mm cross on the ground and hug the top of the table in marble. The top can be in white Carrara marble or Marquinia black with a thickness of 20 mm.





WHITE MARBLE

**BLACK MARBLE** 

#### **USE AND CARE**

In order to maintain Quinti products in perfect conditions through time and obtain a long lasting quality of the raw materials we hereby recommend to follow some very basic care instructions.

#### **METALS**

Cleaning: plastic surfaces usually need to be cleaned with a cloth and water. For the most persis