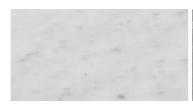

The two rectangular legs with a section of 40x10 mm cross on the ground and hug the top of the table in marble. The top can be in white Carrara marble or Marquinia black with a thickness of 20 mm.

WHITE MARBLE