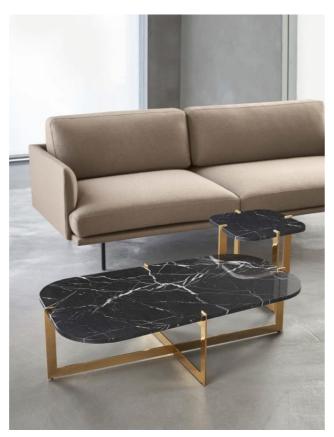

## <u>CRUZ</u>

# **Quinti**<sup>®</sup>

CRUZ tables collection is characterized by an elegant and minimal structure

The two rectangular legs with a section of 40x10 mm cross on the ground and hug the top of the table in marble. The top can be in white Carrara marble or Marquinia black with a thickness of 20 mm.

WHITE MARBLE

**BLACK MARBLE** 