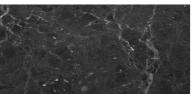

The two rectangular legs with a section of 40x10 mm cross on the ground and hug the top of the table in marble. The top can be in white Carrara marble or Marquinia black with a thickness of 20 mm.

WHITE MARBLE

**BLACK MARBLE** 