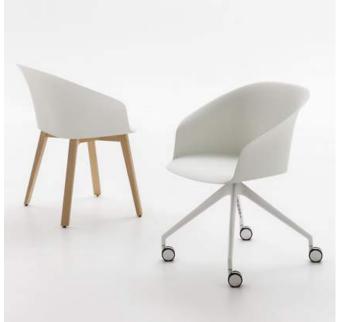

# **Finna Crassevig** stoel

**Designer: Ramos & Bassols** 

| N v     | v zz 2   | ZZZV  | KZ V | ,     |
|---------|----------|-------|------|-------|
| z z v z | x 4i z   | ΖZ    | S    | V X V |
| X Z V V | v xz2 v  |       |      | z v y |
| V C     | y x v    | 4izyz | Z    | ,     |
| VZX     | (VZZV    | WV    | ΖX   | V     |
| V X V   | W        | V Z Z | Z    |       |
| VXZ     | zx xzy v | x2yz  | V    | V     |
|         | vz4iz y  |       |      | Z     |
| X       | z zz2    | V V   | z 2z |       |
| VZZ     | χνyν     | / ZZ  |      | z 4   |