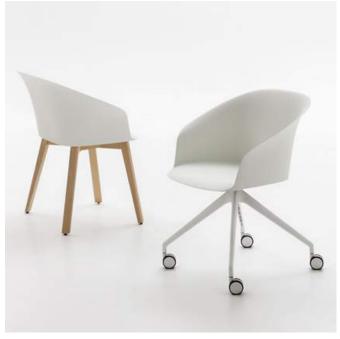

# **Finna Crassevig** stoel

**Designer: Ramos & Bassols** 

| N v     | v zz 2   | ZZZV  | KZ V | ,     |
|---------|----------|-------|------|-------|
| z z v z | x 4i z   | ΖZ    | S    | V X V |
| X Z V V | v xz2 v  |       |      | z v y |
| V C     | y x v    | 4izyz | Z    | ,     |
| VZX     | (VZZV    | WV    | ΖX   | V     |
| V X V   | W        | V Z Z | Z    |       |
| VXZ     | zx xzy v | x2yz  | V    | V     |
|         | vz4iz y  |       |      | Z     |
| X       | z zz2    | V V   | z 2z |       |
| VZZ     | χνyν     | / ZZ  |      | z 4   |