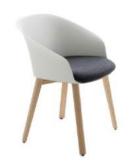

# **Finna Crassevig** stoel

**Designer: Ramos & Bassols** 

| N v     | v zz 2   | ZZZV  | KZ V | ,     |
|---------|----------|-------|------|-------|
| z z v z | x 4i z   | ΖZ    | S    | V X V |
| X Z V V | v xz2 v  |       |      | z v y |
| V C     | y x v    | 4izyz | Z    | ,     |
| VZX     | (VZZV    | WV    | ΖX   | V     |
| V X V   | W        | V Z Z | Z    |       |
| VXZ     | zx xzy v | x2yz  | V    | V     |
|         | vz4iz y  |       |      | Z     |
| X       | z zz2    | V V   | z 2z |       |
| VZZ     | χνyν     | / ZZ  |      | z 4   |