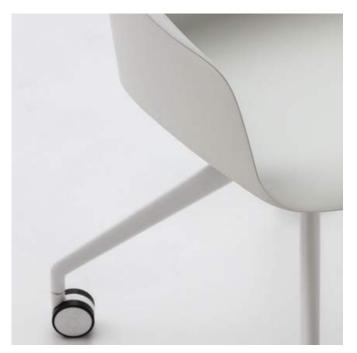

# **Finna Crassevig** stoel

**Designer: Ramos & Bassols** 

| N v     | v zz 2   | ZZZV  | KZ V | ,     |
|---------|----------|-------|------|-------|
| z z v z | x 4i z   | ΖZ    | S    | V X V |
| X Z V V | v xz2 v  |       |      | z v y |
| V C     | y x v    | 4izyz | Z    | ,     |
| VZX     | (VZZV    | WV    | ΖX   | V     |
| V X V   | W        | V Z Z | Z    |       |
| VXZ     | zx xzy v | x2yz  | V    | V     |
|         | vz4iz y  |       |      | Z     |
| X       | z zz2    | V V   | z 2z |       |
| VZZ     | χνyν     | / ZZ  |      | z 4   |