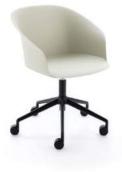

# **Finna Crassevig** stoel

**Designer: Ramos & Bassols** 

| N v     | v zz 2   | ZZZV  | KZ V | ,     |
|---------|----------|-------|------|-------|
| z z v z | x 4i z   | ΖZ    | S    | V X V |
| X Z V V | v xz2 v  |       |      | z v y |
| V C     | y x v    | 4izyz | Z    | ,     |
| VZX     | (VZZV    | WV    | ΖX   | V     |
| V X V   | W        | V Z Z | Z    |       |
| VXZ     | zx xzy v | x2yz  | V    | V     |
|         | vz4iz y  |       |      | Z     |
| X       | z zz2    | V V   | z 2z |       |
| VZZ     | χνyν     | / ZZ  |      | z 4   |