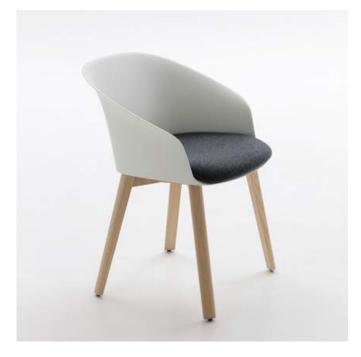

# **Finna Crassevig** stoel

**Designer: Ramos & Bassols** 

| N v     | v zz 2   | ZZZV  | KZ V | ,     |
|---------|----------|-------|------|-------|
| z z v z | x 4i z   | ΖZ    | S    | V X V |
| X Z V V | v xz2 v  |       |      | z v y |
| V C     | y x v    | 4izyz | Z    | ,     |
| VZX     | (VZZV    | WV    | ΖX   | V     |
| V X V   | W        | V Z Z | Z    |       |
| VXZ     | zx xzy v | x2yz  | V    | V     |
|         | vz4iz y  |       |      | Z     |
| X       | z zz2    | V V   | z 2z |       |
| VZZ     | χνyν     | / ZZ  |      | z 4   |